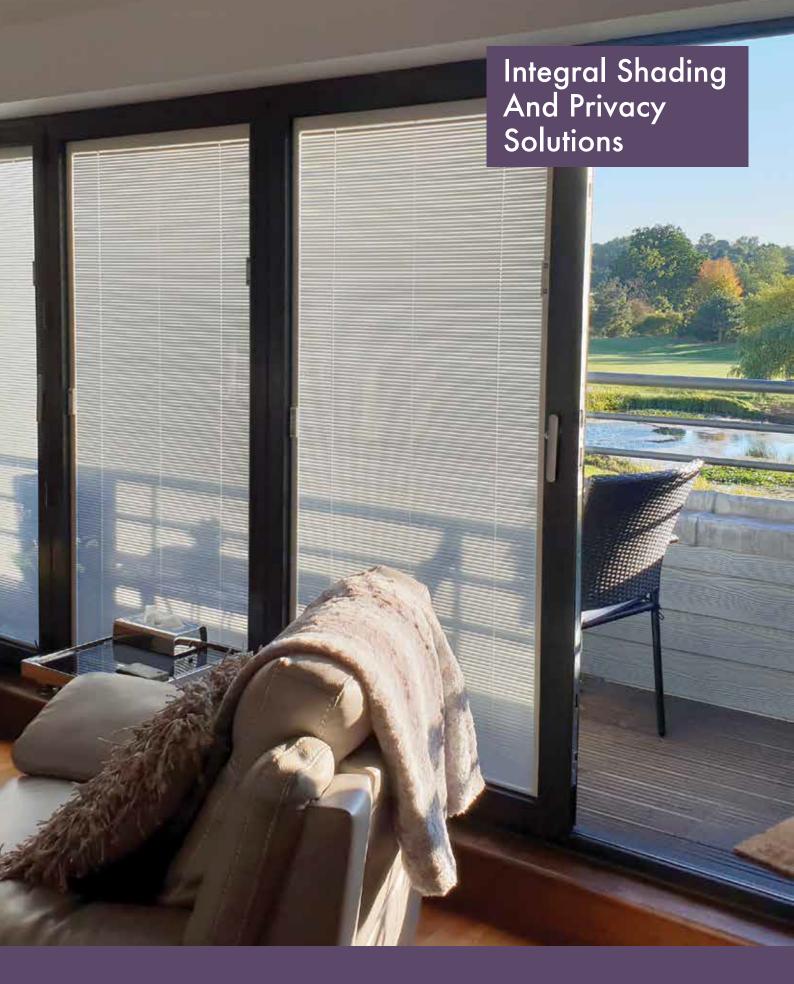

## Stylish and Sophisticated

Our blinds offer a versatile means of privacy and shading.

Our totally cordless system is operated via sliding magnetic blocks. These simple-to-use and unobtrusive controls are located around the perimeter of the unit.

Contemporary and durable Venetian blinds are available with the full lifting operation happening in one slick and easy motion. The tilt function allows you to set the levels of vision and light to your specifications.

Ideal for sliding and bifold doors