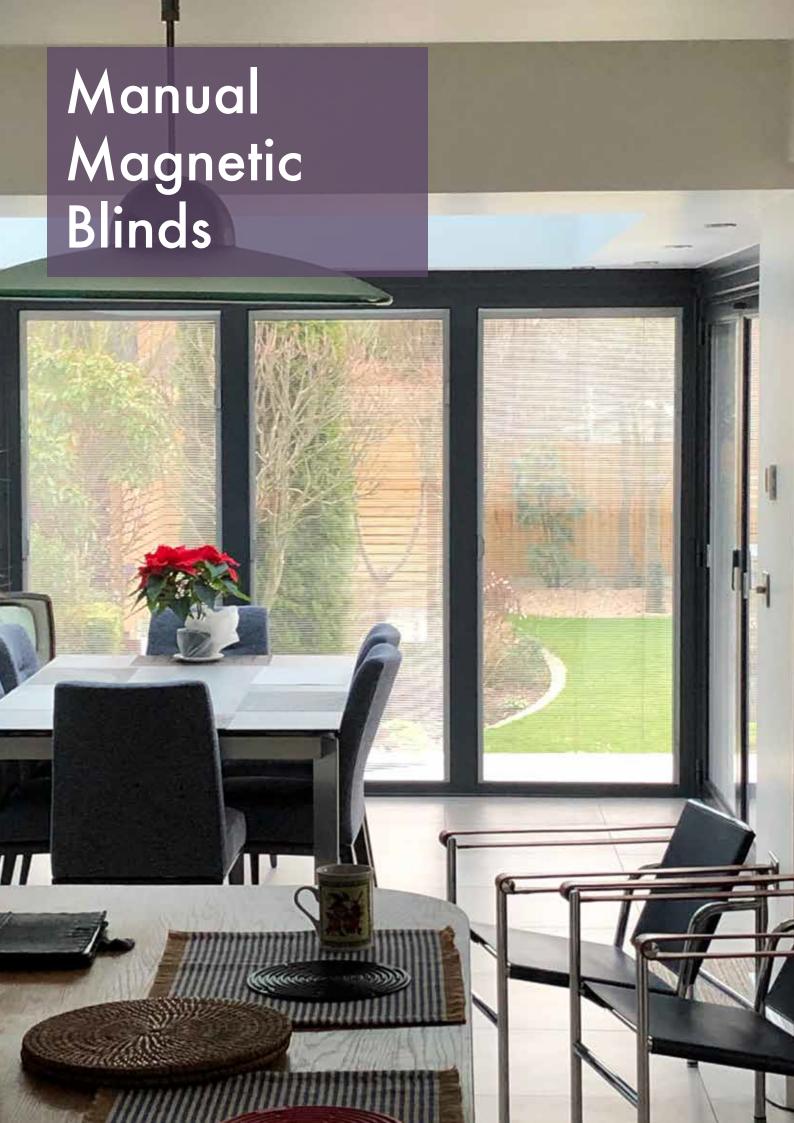

## Stylish and Sophisticated

Our blinds offer a versatile means of privacy and shading.

Our totally cordless system is operated via sliding magnetic blocks. These simple-to-use and unobtrusive controls are located around the perimeter of the unit.

Ideal for sliding and bifold doors