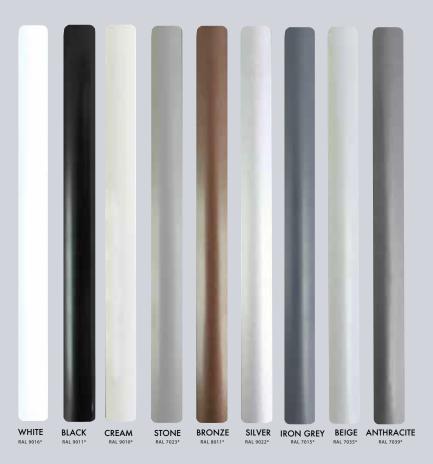

## Magnetic Blind Colours

Venetian blind colours are representational only and these can be affected by your chosen glazing options.

Please contact us for further information and to request a swatch.

\*RAL colours are an approximate match.