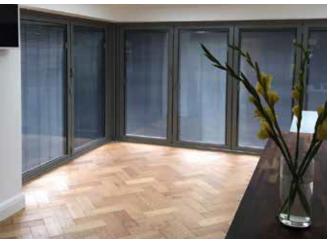

www.aluminiumglazingdirect.co.uk



## Stylish and Sophisticated

Our blinds offer a versatile means of privacy and shading.

Our totally cordless system is operated via sliding magnetic blocks. These simple-to-use and unobtrusive controls are located around the perimeter of the unit.

Contemporary and durable Venetian blinds are available with the full lifting operation happening in one slick and easy motion. The tilt function allows you to set the levels of vision and light to your specifications.







- Maintenance Free hermetically sealed double-glazed panels protected from moisture, dust and damage.
- Available in sizes up to 2500mm high and 2000mm wide.
   (Please note, width and height restrictions can apply).
- Full range of glazing options including solar shading, low E, fire rated and noise reduction.
- Standard units are 28mm thick when glazed, with 4mm glass either side of the 20mm spacer bar.
- Available in 10 colours (see back page).
- Manufactured in accordance with all parts BSEN 1279 and have full CE accreditation.

## No Strings Attached

Stylish and safe design with no external cords.

Completely Maintenance Free - protected from damage and dust.

Comes with a full 10 year warranty on the double glazed unit, 5 year warranty on the magnetic operation and 2 year warranty