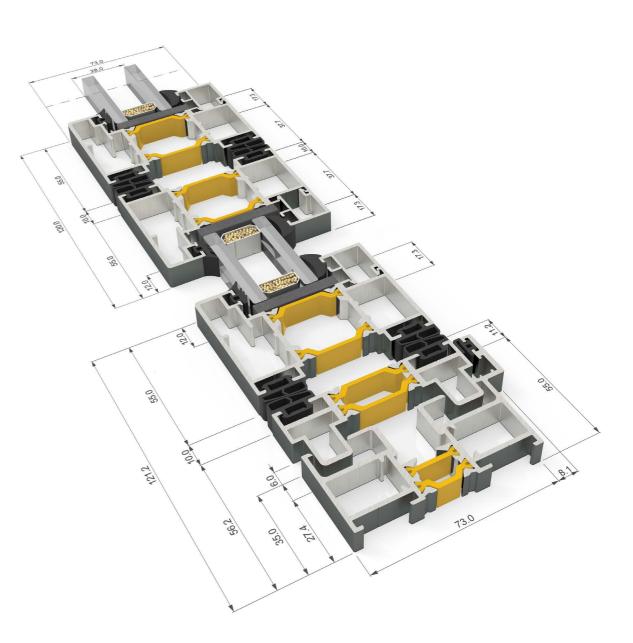

| FRAME DEPTH       | 73 mm             |
|-------------------|-------------------|
|                   | 24-44 mm          |
| GLAZING METHOD    | Internally beaded |
|                   | 120 mm            |
| ENHANCED SECURITY | PAS24             |