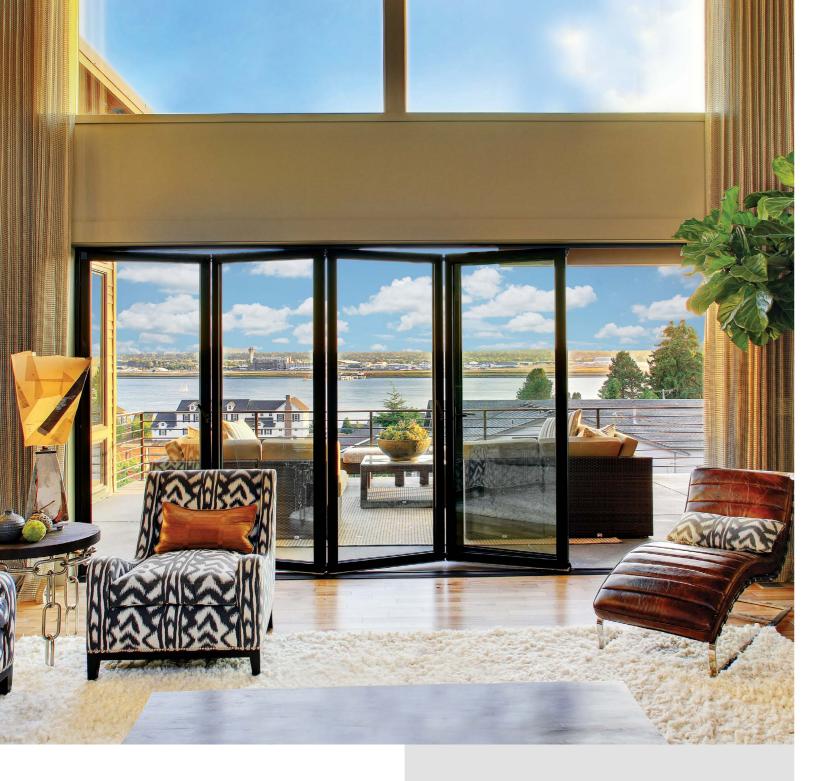

## THE EFFORTLESSLY SLIM NEW FOLDING SLIDING DOOR

With **just a 120mm, glass-to-glass sightline**, StyleFold will open up your room to the light and bring the outside in, creating a functional, open space for living, working and entertaining. Slim 120mm glass-to-glass sightline